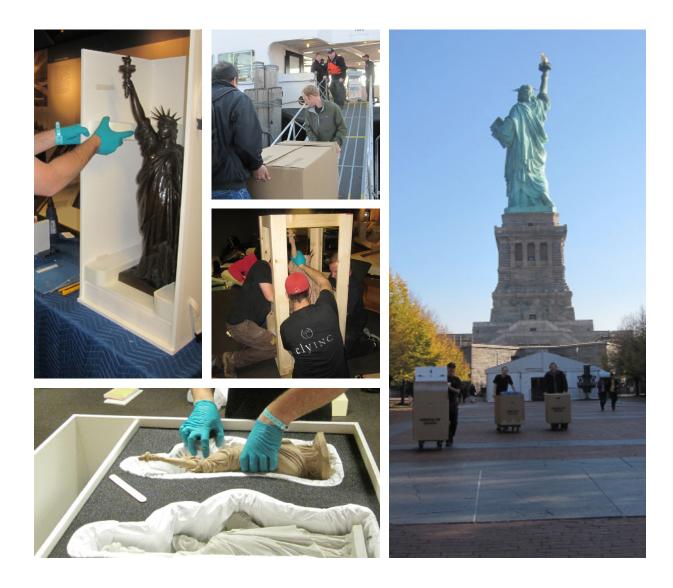

## Statue of Liberty National Monument National Parks Service

Contact: Judy Guiriceo-Lord Curator of Exhibits and Media Statue of Liberty National Monument and Ellis Island Liberty Island NY, NY 10004 Ph: 212-363-3206 Judy\_guiriceo@nps.gov During life and safety renovations in 2011 at the Statue of Liberty National Monument, ELY packed the museum collection on Liberty Island and moved it to museum storage on Ellis Island. This work required very high security conditions as the artifacts were on display in the museum within the pedestal of Lady Liberty, and logistics involved transportation of artifacts via ferry boats between the islands. ELY packed all objects to National Park Service standards for storage, and returned the artifacts to the museum and reinstalled them in the exhibit space once the renovations were completed.