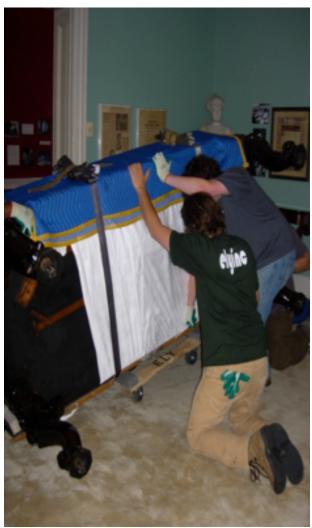

## Sewall-Belmont House & Museum

Contact:
Page Harrington
Assistant Director/
Director of Collections
Sewall-Belmont House
and Museum
144 Constitution Ave
Washington, DC 20002
Ph: 202.546.1210 ext. 11

ELY services included moving historic furniture, rugs, framed artwork, sculpture and a piano from the Sewall-Belmont House and Museum to our storage facility in preparation for building restoration and updating. ELY soft packed all artifacts on site, and transported them to storage. ELY also installed crates around eight sculptures in the house to protect the artifacts during the renovation. Once the building renovation finished in early 2011, ELY returned all artifacts to the museum for installation.