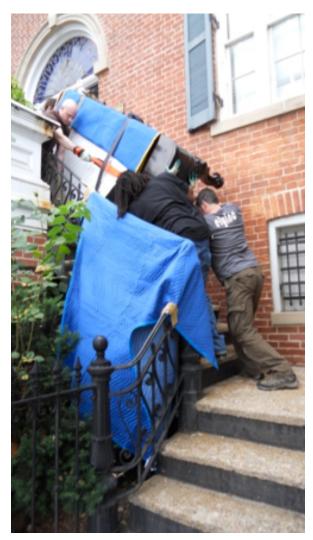

## Sewall-Belmont House & Museum

Contact:
Page Harrington
Assistant Director/
Director of Collections
Sewall-Belmont House
and Museum
144 Constitution Ave
Washington, DC 20002
Ph: 202.546.1210 ext. 11

ELY services included moving historic furniture, rugs, framed artwork, sculpture and a piano from the Sewall-Belmont House and Museum to our storage facility in preparation for building restoration and updating. ELY soft packed all artifacts on site, and transported them to storage. ELY also installed crates around eight sculptures in the house to protect the artifacts during the renovation. Once the building renovation finished in early 2011, ELY returned all artifacts to the museum for installation.