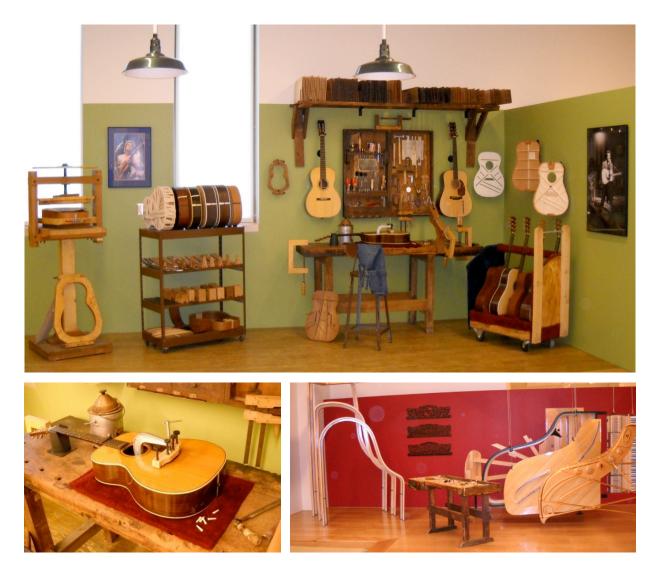

## Musical Instrument Museum Mountmaking and Installation

Contact: April Salomon Executive Director Musical Instrument Museum April.Saloman@themim.org 480.478.6000 In 2009, ELY provided mountmaking and installation services for the inaugural exhibits at the Musical Instrument Museum. In order to prevent damage or movement during cleaning and to discourage handling by museum visitors, our team creatively mounted and secured the artifacts in the Fender, Martin, and Steinway galleries. In the Martin Gallery, a guitar and scraper are secured discreetly through pre-existing holes in the workbench. In the Steinway gallery, ELY installed sections of a piano from the ceiling.