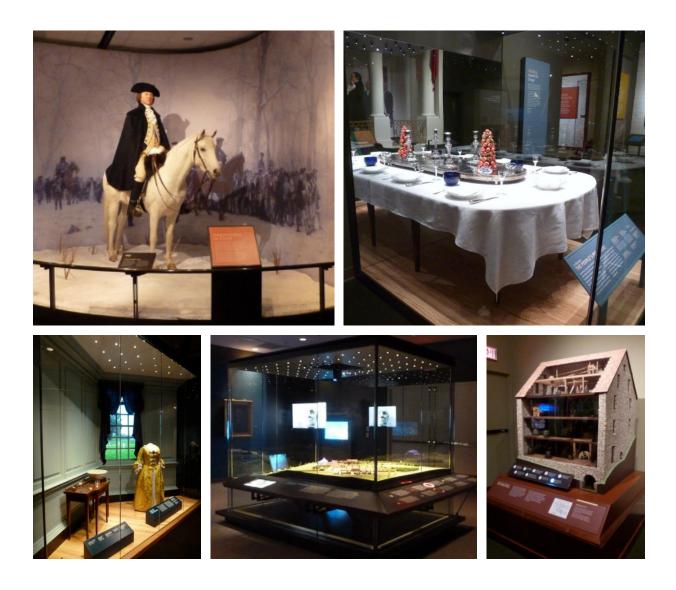

## Contact:

Elizabeth Chambers Director of Exhibitions and Collections Management Mount Vernon Ladies Association 3200 Mt .Vernon Hwy Mt.Vernon, VA 22309 Ph: 703.799.6807 This 6,500 sq ft traveling exhibition featured nearly 100 objects detailing the life of George Washington, from early surveying equipment to his presidential china, including a set of his famous dentures. Objects were seismically mounted, installed, packed and crated by ELY in 2009. One unique solution to seismic concerns is the table setting which features mounts that secure artifacts with magnets through the tablecloth.