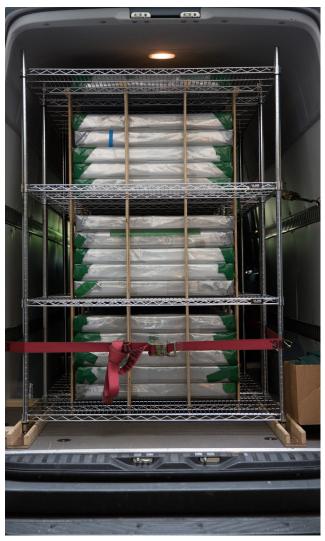

## The Textile Museum

**Collections Relocation** 

Contact:
Rachel Shabica
Registrar
The Textile Museum
202.994.5200
rshabica@textilemuseum.org

During the course of 16 weeks, ELY relocated more than 40,000 objects belonging to the Textile Museum in Washington, DC, to their new storage facility in Ashburn, VA. Our team's work included expert art handling and packing. Additionally, between locations, ELY performed pest management procedures at our facility by placing all textiles into two walk-in freezers as a preparation for the move into the new site.