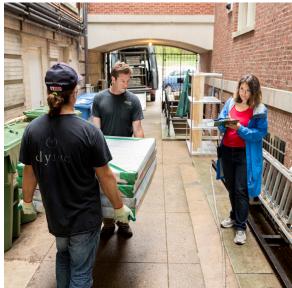

## The Textile Museum

**Collections Relocation** 

Contact:
Rachel Shabica
Registrar
The Textile Museum
202.994.5200
rshabica@textilemuseum.org

During the course of 16 weeks, ELY relocated more than 40,000 objects belonging to the Textile Museum in Washington, DC, to their new storage facility in Ashburn, VA. Our team's work included expert art handling and packing. Additionally, between locations, ELY performed pest management procedures at our facility by placing all textiles into two walk-in freezers as a preparation for the move into the new site.