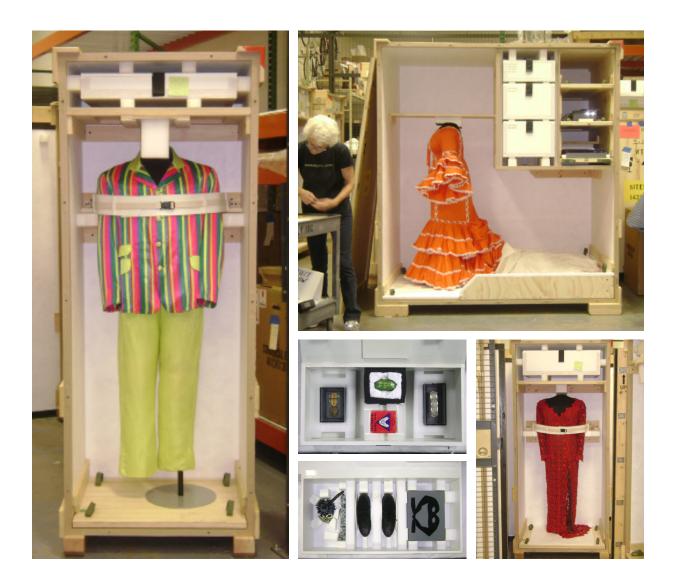

## Ain't Nothing Like The Real Thing: Apollo Theater Smithsonian Institution Traveling Exhibition Services

Contact: Josette M. Cole Registrar for Shipping SITES www.sites.si.edu 202.633.3174 ELY provided traveling exhibition services for this S.I.T.E.S. project, which featured artifacts from the Apollo Theater including original costumes, musical instruments and song sheets. ELY built custom, Tyvek-lined crates for the costumes on mannequins, and custom foamcore boxes for the many other smaller artifacts. ELY packed artifacts on site and coordinated the load out for the transit to the first venue for of the tour.