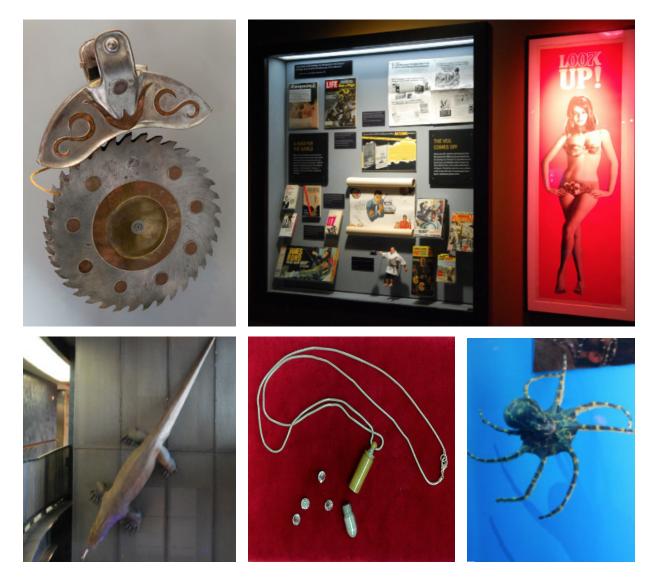

## Exquisitely Evil: 50 Years of Bond Villains International Spy Museum, Washington, D.C.

Contact: Dan Treado Exhibitions Production Manager INTERNATIONAL SPY MUSEUM 800 F Street, NW Washington, DC 20004 202.654.0939 dtreado@spymuseum.org ELY mounted and installed a diverse collection of James Bond movie props, from a bullet necklace with diamonds to a 10 foot komodo dragon climbing down a wall, for the Spy Museum in 2012. The exhibit includes over 40 flat documents and books, ten mannequins, as well as model helicopters, a jet and a shark head suspended from the ceiling. One of the more challenging objects to mount was a deteriorating rubber octopus that required a mount supporting the length of each arm and cradling its heavily weighted head.