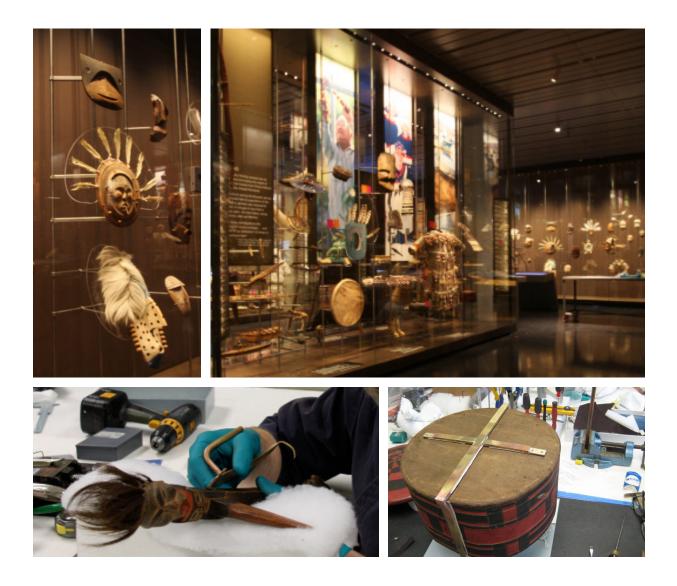

## Arctic Studies Center Smithsonian Institution

Contact: Sarah Barton Senior Vice President Rise Alaska, LLC 880 H Street, Suite 101 Anchorage, AK 99501 Ph: 907.276.8095 sbarton@risealaska.com ELY assembled a team of mountmakers who worked for ten months constructing seismic mounts for more than 500 artifacts, ranging from the smallest ivory floats to a 17 foot long skin kayak. The mount designs required that objects be removable from display while remaining on their mount to keep the objects safe during handling. This called for a constant dialogue between the ELY team and the Smithsonian conservators. ELY installed the artifacts at the Anchorage Museum in 2010.